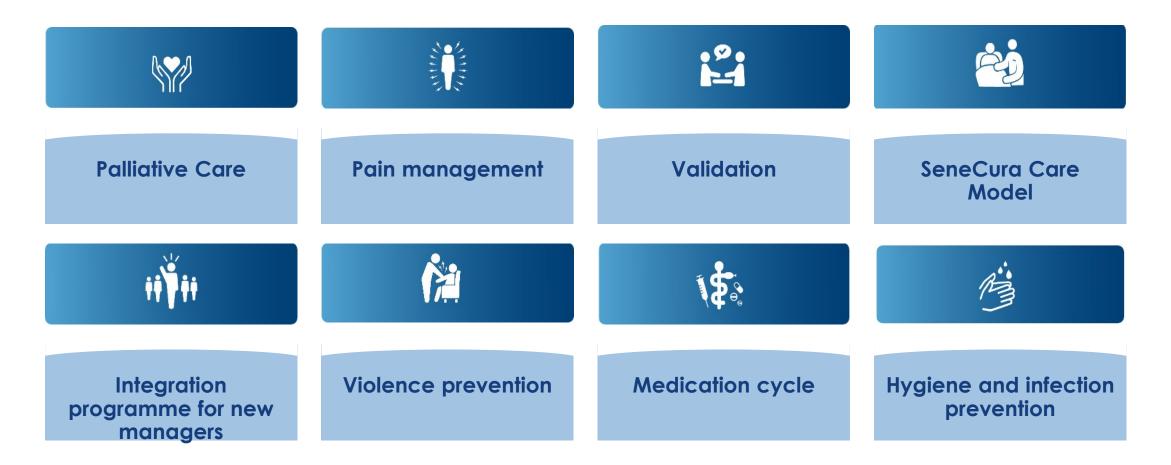

eCura AT: 2016
- Number of existing online courses: 30
- Number of Campus user accounts: 5014
- Number of completed online courses 2022 AT: 24.532

#### **ONBOARDING OF NEW EMPLOYEES**

- All employees have access to the SeneCura Campus within the first week of their entry
- Onboarding path for new employees:
  - Welcome message from CEO Anton Kellner
  - Mandatory instructions on Health & Safety, Hygiene, Code of conduct
  - Access to Campus online library and VAR Healthcare Database









#### LIFELONG LEARNING & FLEXIBILITY

Learning in stages possible

Nursing practice reflection: contents oriented to professional practice



Courses can be taken independently of each other Theory-practice transfer: applying what has been learned in practice



#### **TRAINING MODULES - EXAMPLES**







### **TECHNICAL BACKGROUND**

- Web-based and responsive design : E-learning platform based on Moodle; making it easy to use on various devices and screens
- **Registration**: Managers can register employees for online courses via the SeneCura training management tool
- **Time credit**: If employees complete online trainings from home, they receive a time credit afterwards
- **Confirmation of participation**: Emloyees receive the confirmation of participation by email after successfully completing the online training
- Online libary: All employees have access to all online courses via the online libary an can complete the courses on a voluntary basis









### **GET YOUR FREE GUEST ACCOUNT**

#### Are you interested?

Then register and get your free test account:

https://campus.s