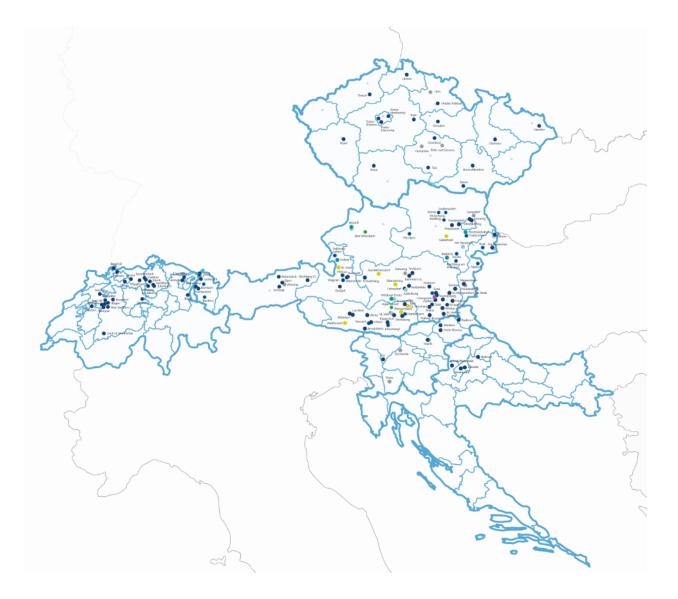

### **SENECURA GROUP**

SeneCura CEE Cluster: Austria, Czech Republic, Croatia, Slovenia, Switzerland