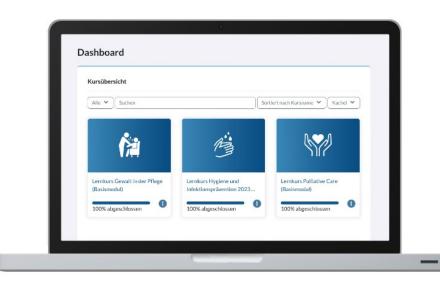

ive: Lifelong learning and high quality of care
- <u>Benefits:</u>
  - Wide-ranging training programme
  - Content according to current standards
  - Information on theory and practice
  - Self-dertermined learning





the latest findings



UNIVERSITÄT



#### CAMPUS IN NUMBERS – AUSTRIA





- Rollout SeneCura AT: 2016
- Number of existing online courses: 30
- Number of Campus user accounts: 5014
- Number of completed online courses 2022 AT: 24.532

#### **ONBOARDING OF NEW EMPLOYEES**

- All employees have access to the SeneCura Campus within the first week of their entry
- Onboarding path for new employees:
  - Welcome message from CEO Anton Kellner
  - Mandatory instructions on Health & Safety, Hygiene, Code of conduct
  - Access to Campus online library and VAR Healthcare Database









#### LIFELONG LEARNING & FLEXIBILITY

Learning in stages possible

Nursing practice reflection: contents oriented to professional practice



Courses can be taken independently of each other Theory-practice transfer: applying what has been learned in practice



#### **TRAINING MODULES - EXAMPLES**







### **TECHNICAL BACKGROUND**

- Web-based and responsive design : E-learning platform based on Moodle; making it easy to use on various devices and screens
- **Registration**: Managers can register employees for online courses via the SeneCura training management tool
- **Time credit**: If employees complete online trainings from home, they receive a time credit afterwards
- **Confirmation of participation**: Emloyees receive the confirmation of participation by email after succes